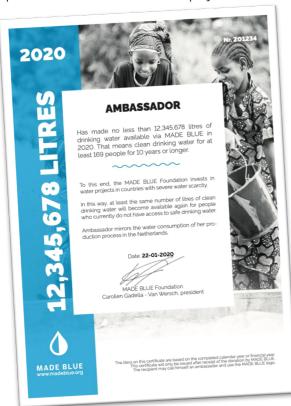

- Certificate indicating the amount of water realized in developing countries;
- Right to use the MADE BLUE logo for the services/products it applies to:
- Regular updates on the generated joint impact elsewhere on the planet;
- Online water project status updates;
- Access to photo and video materials on MADE BLUE water projects;
- EZshine feature on the MADE BLUE website;
- Sub-certificates for (large) customers of EZshine\*\*
- Support in communicating about the MADE BLUE partnership\*\*.

Read more about how donations are spent: https://madeblue.org/en/home/how-donations-are-spent/

As of the second quarter of 2021 MADE BLUE therefore informs every quarter what amount of clean water is to be realized on behalf of EZshine, sending out a donation request accordingly. EZshine takes responsibility passing on actual figures so that the public communication about our partnership remains correct at all times. Every year, EZshine receives a certificate from MADE BLUE indicating the impact realized in that year. EZshine stakeholders may receive sub-certificates at any moment in time. EZ Shine pledges to donate at least 1.000.000 litre / €300 annually.